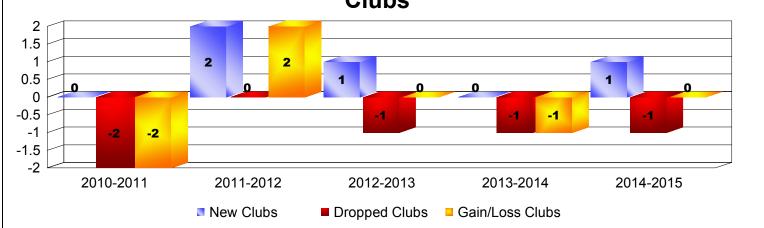

## District 355 B2

| Year      | New<br>Clubs | Dropped<br>Clubs | Gain/<br>Loss<br>Clubs | New<br>Members | Charter<br>Members | Reinstate<br>Members | Transfer<br>Members | Total<br>Member<br>Added | Total<br>Members | Gain/<br>Loss<br>Members |
|-----------|--------------|------------------|------------------------|----------------|--------------------|----------------------|---------------------|--------------------------|------------------|--------------------------|
| 2010-2011 | 0            | -2               | -2                     | 255            | 0                  | 8                    | 2                   | 265                      | Dropped<br>-374  | -109                     |
| 2010-2011 | 2            | 0                | 2                      | 239            | 58                 | 11                   | 0                   | 308                      | -312             | -4                       |
| 2012-2013 | 1            | -1               | 0                      | 219            | 21                 | 15                   | 1                   | 256                      | -365             | -109                     |
| 2013-2014 | 0            | -1               | -1                     | 206            | 3                  | 7                    | 0                   | 216                      | -269             | -53                      |
| 2014-2015 | 1            | -1               | 0                      | 241            | 34                 | 9                    | 1                   | 285                      | -326             | -41                      |
| Average   | 1            | -1               | 0                      | 232            | 23                 | 10                   | 1                   | 266                      | -329             | -63                      |
| Clubs     |              |                  |                        |                |                    |                      |                     |                          |                  |                          |