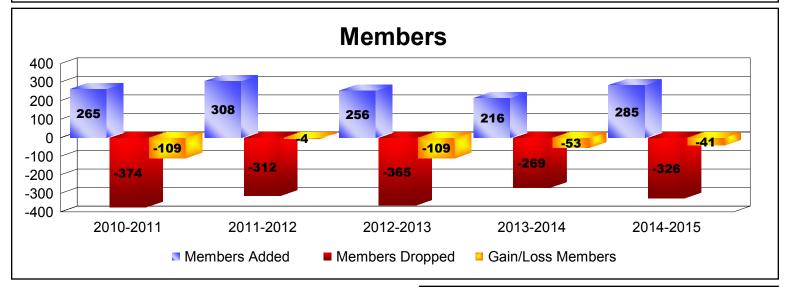

## District 355 B2

| Year      | New<br>Clubs | Dropped<br>Clubs | Gain/<br>Loss<br>Clubs | New<br>Members | Charter<br>Members | Reinstate<br>Members | Transfer<br>Members | Total<br>Member<br>Added | Total<br>Members | Gain/<br>Loss<br>Members |
|-----------|--------------|------------------|------------------------|----------------|--------------------|----------------------|---------------------|--------------------------|------------------|--------------------------|
| 2010-2011 | 0            | -2               | -2                     | 255            | 0                  | 8                    | 2                   | 265                      | Dropped<br>-374  | -109                     |
| 2010-2011 | 2            | 0                | 2                      | 239            | 58                 | 11                   | 0                   | 308                      | -312             | -4                       |
| 2012-2013 | 1            | -1               | 0                      | 219            | 21                 | 15                   | 1                   | 256                      | -365             | -109                     |
| 2013-2014 | 0            | -1               | -1                     | 206            | 3                  | 7                    | 0                   | 216                      | -269             | -53                      |
| 2014-2015 | 1            | -1               | 0                      | 241            | 34                 | 9                    | 1                   | 285                      | -326             | -41                      |
| Average   | 1            | -1               | 0                      | 232            | 23                 | 10                   | 1                   | 266                      | -329             | -63                      |
| Clubs     |              |                  |                        |                |                    |                      |                     |                          |                  |                          |